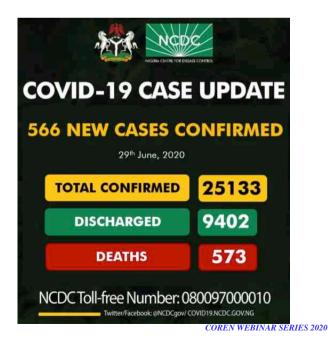

COVID – 19 NIGERIA

(AS AT TODAY MONDAY 13<sup>TH</sup> JULY 2020)

- POPULATION OVER 200 MILLION
- SAMPLES TESTED 181,248
- CONFIRMED CASES 32,558
- ACTIVE CASES 18,371
- DISCHARGED CASES 13,447
- DEATHS 740
- THESE MAY LOOK ENCOURAGING BUT...
  - SAMPLES TESTED 181,248 (0.09%) SCARY!!!