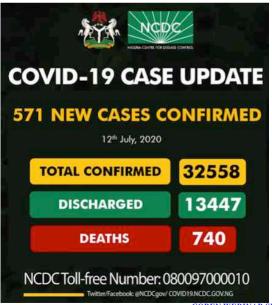

COVID – 19 NIGERIA

(AS AT TODAY MONDAY 13<sup>TH</sup> JULY 2020)

- POPULATION OVER 200 MILLION
- SAMPLES TESTED 181,248
- CONFIRMED CASES 32,558
- ACTIVE CASES 18,371
- DISCHARGED CASES 13,447
- DEATHS 740
- THESE MAY LOOK ENCOURAGING BUT...
  - SAMPLES TESTED 181,248 (0.09%) SCARY!!!